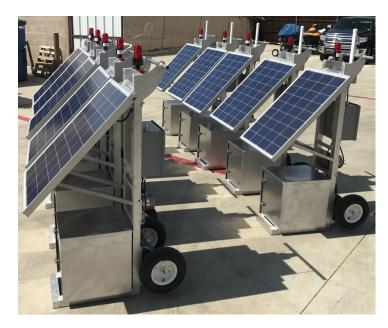

- User Interfaces Smart HMIs, Panel Meters, Gauges, Annunciators
- Communications Gateway, Concentrator, Media Conversion, Web Server, FTP, Cloud
- Environments Class 1 Division 1, Class 1 Division 2, NEMAxx
- Wired or Wireless I/O Analog, Discrete, Digital
- Power AC, DC, Solar (primary or backup)